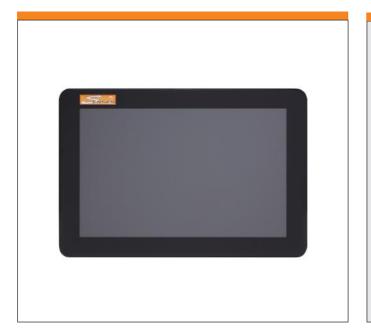

#### **Features**

The Senses 1110 is a fanless Industrial Panel PC utilising the Intel's superb Tiger lake processor and provides a 10.1" TFT LCD touchscreen and an IP65 rated front panel.

#### Features:

- Projective Capacitive front panel
- P65 Front panel
- VESA/Wall/Panel mountable
- Optional Wi-Fi

Each Industrial Panel PC comes with a 2 year warranty.