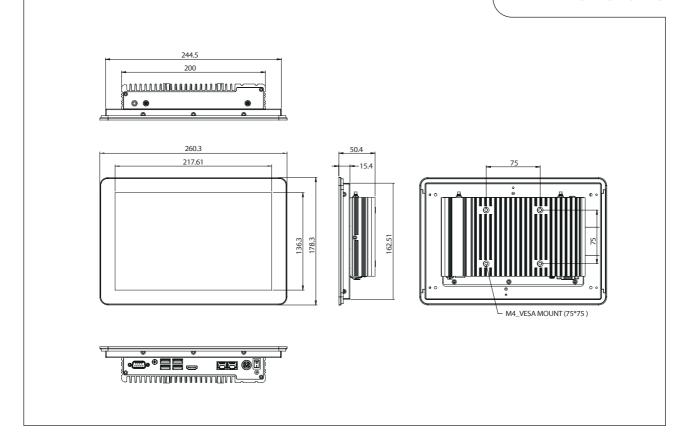

### **Dimensions**

**Amplicon.com** 

IT and Instrumentation for industry

Fanless Industrial Panel PC

# **Specifications**

| Hardware specification             | Onboard 11th Generation Intel® Core™ i3-1115G4E processor, dual core, 2.2 GHz base frequency, 6M cache (formerly Tiger Lake-UP3) Intel® UHD graphics 630 on i3 processor  Onboard 11th Generation Intel® Core™ i5-1145G7E processor, dual core, 1.5 GHz base frequency, 8M cache (by request) Intel® Iris® Xe graphics on i5 processor  Main Memory: 8GB DDR4 2133MHz (max 32GB )  Video: Intel® UHD graphics 630 on i3 processor  Intel® Iris® Xe graphics on i5 processor | Mechanical  Environmental | Shock - IEC 60068-2-27 - 50g peak acceleration (11 msec. duration)  System: 260.3mm x 178.3mm x 50.4mm  System weight: 2.0 kg  Package: 335mm x 302mm x 160mm  Package weight: 3 kg  Temperature: |
|------------------------------------|-----------------------------------------------------------------------------------------------------------------------------------------------------------------------------------------------------------------------------------------------------------------------------------------------------------------------------------------------------------------------------------------------------------------------------------------------------------------------------|---------------------------|---------------------------------------------------------------------------------------------------------------------------------------------------------------------------------------------------|
|                                    | LAN: Dual GbE Intel Ethernet controllers<br>Optional WLAN                                                                                                                                                                                                                                                                                                                                                                                                                   |                           | Operating: 0°C to 50°C Storage: -20°C to 60°  Operating humidity: 10% to 90% relative humidity,                                                                                                   |
| BIOS                               | AMI                                                                                                                                                                                                                                                                                                                                                                                                                                                                         |                           | non-condensing limits to be at 90%                                                                                                                                                                |
| Storage                            | 1 x M.2 2280 Key M, support PCIe x4                                                                                                                                                                                                                                                                                                                                                                                                                                         | Power supply              | 1 x External 60W AC/DC power adapter                                                                                                                                                              |
| Display                            | Display type: 10.1" TFT LCD<br>Resolution (16:10): 1280 x 800<br>Brightness (cd/m): 400nits                                                                                                                                                                                                                                                                                                                                                                                 | ,                         | with lock (power adapter is included in<br>accessory)<br>Input: 100VAC to 240VAC<br>Output: DC+12VDC                                                                                              |
| System expansion                   | 1 x M.2 2230 Key E, support optional Wi-Fi modules                                                                                                                                                                                                                                                                                                                                                                                                                          | Certification             | CE/UKCA                                                                                                                                                                                           |
| Supported OS<br>(Operating System) | Windows 10 IoT 64-bit<br>Linux<br>(If your desired operating system is not listed, please contact us.)                                                                                                                                                                                                                                                                                                                                                                      |                           |                                                                                                                                                                                                   |
| External Interfaces                | 2 x Antenna hole<br>1 x RS232/422/485<br>2 x R,145 Intel® Gigabit LAN port<br>1 x HDMI 2.0<br>4 x USB 3.0<br>1 x Line out<br>1 x 12VDC jack                                                                                                                                                                                                                                                                                                                                 |                           |                                                                                                                                                                                                   |
| LEDs and switches<br>(bottom)      | LED for power on/off<br>Power switch                                                                                                                                                                                                                                                                                                                                                                                                                                        |                           |                                                                                                                                                                                                   |